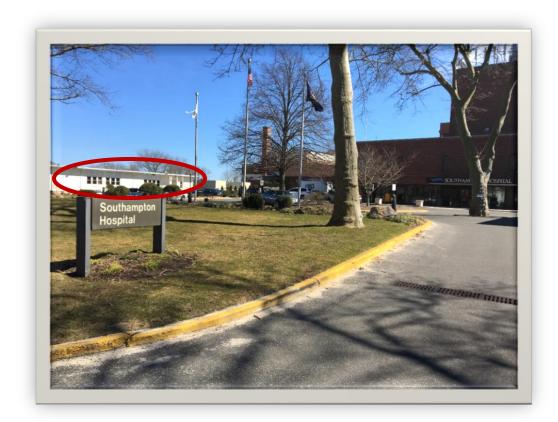

## Coming from the west on the Long Island Expressway:

Take the Long Island Expressway (LIE Route 495) east to exit 70. Take Route 111 south to the Sunrise Highway (Route 27, which becomes Country Road 39). Travel east for approximately 20 miles to the hospital sign, "H." At the intersection of North Sea Road in Southampton, turn right at the traffic light (there is a Seven-11 convenience store at this intersection). Proceed straight ahead through four traffic lights and at the fifth traffic light turn left on to Meeting House Lane. The Hospital entrance will be on the right. The clinic is the white single level building next to main entrance of hospital on left hand side. Note: There is no number on the sign. Additional parking is located across from the hospital.

## Coming from the west on the Sunrise Highway:

Sunrise Highway (Route 27) East, which becomes CR 39A. Follow to the Southampton exit at North Sea Road (7/11 on corner). Right on North Sea Road. Turn left at fifth traffic light onto Meeting House Lane. The Hospital entrance will be on the right. The clinic is the white single level building next to main entrance of hospital on left hand side. Note: There is no number on the sign. Additional parking is located across from the hospital.

## Coming from the east on the Sunrise Highway:

Take Montauk Highway west, past The Princess Diner in Water Mill. Continue straight to Old Town Road and make a left. Go to stop sign and make a right on Meeting House Lane. The Hospital entrance will be on the left. The clinic is the white single level building next to main entrance of hospital on left hand side. Note: There is no number on the sign. Additional parking is located across from the hospital.