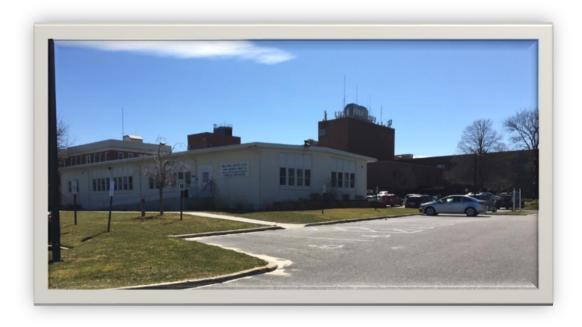

## Coming from the west on the Long Island Expressway:

Take the Long Island Expressway (LIE Route 495) east to exit 70. Take Route 111 south to the Sunrise Highway (Route 27, which becomes Country Road 39). Travel east for approximately 20 miles to the hospital sign, "H." At the intersection of North Sea Road in Southampton, turn right at the traffic light (there is a Seven-11 convenience store at this intersection). Proceed straight ahead through four traffic lights and at the fifth traffic light turn left on to Meeting House Lane. The Hospital entrance will be on the right. The clinic is the white single level building next to main entrance of hospital on left hand side. Note: There is no number on the sign. Additional parking is located across from the hospital.

## Coming from the west on the Sunrise Highway:

Sunrise Highway (Route 27) East, which becomes CR 39A. Follow to the Southampton exit at North Sea Road (7/11 on corner). Right on North Sea Road. Turn left at fifth traffic light onto Meeting House Lane. The Hospital entrance will be on the right. The clinic is the white single level building next to main entrance of hospital on left hand side. Note: There is no number on the sign. Additional parking is located across from the hospital.

## Coming from the east on the Sunrise Highway:

Take Montauk Highway west, past The Princess Diner in Water Mill. Continue straight to Old Town Road and make a left. Go to stop sign and make a right on Meeting House Lane. The Hospital entrance will be on the left. The clinic is the white single level building next to main entrance of hospital on left hand side. Note: There is no number on the sign. Additional parking is located across from the hospital.