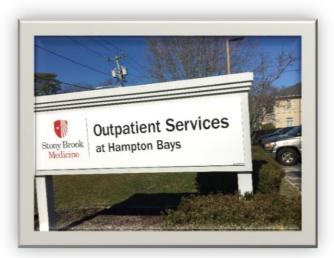

## Stony Brook Outpatient Services at Hampton Bays 225 West Montauk Highway, Hampton Bays, NY 11946 631.723.5000

**From Sunrise Hwy:** Take Sunrise to Exit 65 South. Make a right at the traffic light (Macys will be on your right side) on Montauk Highway. You will be traveling west. Drive approximately 1 mile, go under the trestle (bridge). Building will be on the left hand side. Across from Moe's Restaurant shopping center.