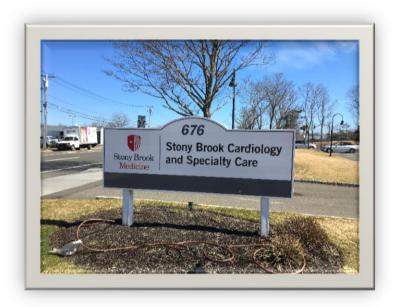

Stony Brook Cardiology and Specialty Care 676 County Rd. 39A, Southampton, NY 11968 631.702.8327

**From West:** Take Sunrise Hwy (NY-27E) heading East. Keep going straight. Sunrise hwy turns into county Rd. 39A. Pass 7-11 on right. Keep going straight past 7-11 approx. 1 mile. You will see the building on right across from Audi dealership next to Buzz Chew dealership. If you get to Montauk hwy/princess Diner you went too far.