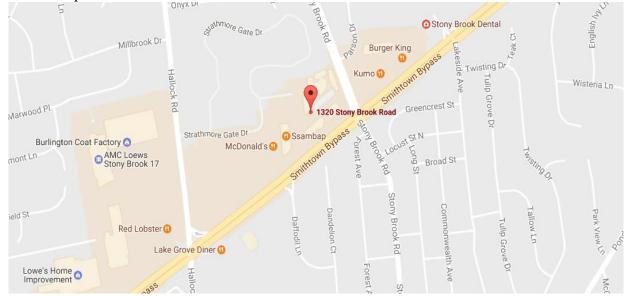

## **DIRECTIONS**

1320 Stony Brook Road Building F, Suite#200 Stony Brook, NY 11790

Directions to our office can be obtained by calling our main number @ 631-444-4200 and pressing option 5

\*Please note that there is another entrance on 347 Nesconset Highway (it is the 1st right turn after the traffic light at 347 Nesconset Highway & Stony Brook Rd.) traveling West. If traveling East, one would need to make a legal U-turn at this traffic light to access. Once you enter, make a right after the yield sign or go straight and loop around to access parking near Building F\*

- From the LIE (Long Island Expressway) take exit 62 North to Route 97/Nicolls Road. Stay on Nicolls Road for approximately 8 miles and turn left on Route 347/Nesconset Highway heading west. At the 2<sup>nd</sup> light turn right on Stony Brook Rd. and turn left into the shopping center either after Duane Reade or after Ralph's Italian Ices
- From the NS (Northern State Parkway North) take to the end & follow signs for Route 347 (Nesconset Highway) heading east for approximately 9 miles. Turn left on Stony Brook Road and turn left into the shopping center either after Duane Reade or after Ralph's Italian Ices
- From Route 347 (Nesconset Highway) traveling West turn right onto Stony Brook Road and turn left into the shopping center either after Duane Reade or after Ralph's Italian Ices
- From Route 347 (Nesconset Highway) traveling East turn left onto Stony Brook Road and turn left into the shopping center either after Duane Reade or after Ralph's Italian Ices
- From 25A traveling East turn right onto Stony Brook Road just before 347 (Nesconset Highway) and turn right into the shopping center either after Duane Reade or after Ralph's Italian Ices
- From 25A traveling West turn left onto Stony Brook Road just before 347 (Nesconset Highway) and turn right into the shopping center either after Duane Reade or after Ralph's Italian Ices