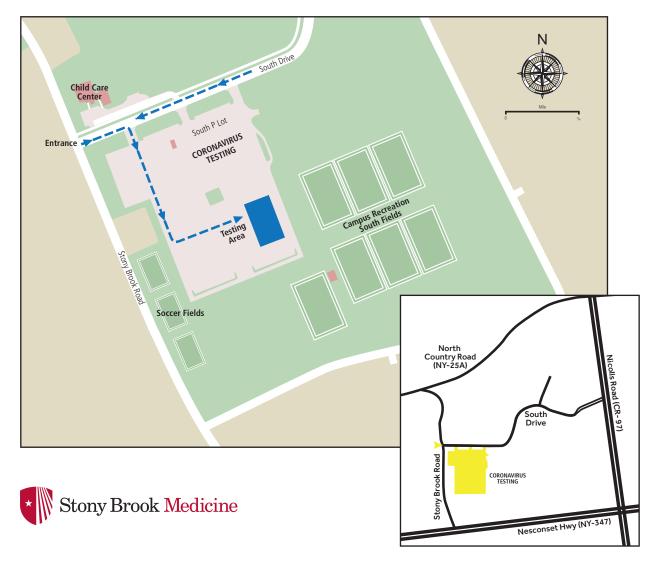

## Map and Directions to Coronavirus Testing

## South P Lot, Stony Brook University

## From the Long Island Expressway (I-495)

Take the Long Island Expressway (LIE, I-495) to exit 62, Nicolls Road north (County Route 97). Travel on Nicolls Road 6 miles and turn left onto Nesconset Highway west (NY-347). Travel on Nesconset Highway for .8 miles and turn right onto Stony Brook Road.

Travel on Stony Brook Road for 1.6 miles and turn right onto South Drive. Make the first right into South P Lot.

## From North Country Road (NY-25A)

Take North Country Road (NY-25A) east or west and turn onto Stony Brook Road. Travel 1 mile on Stony Brook Road and turn left onto South Drive. Make the first right into South P Lot.